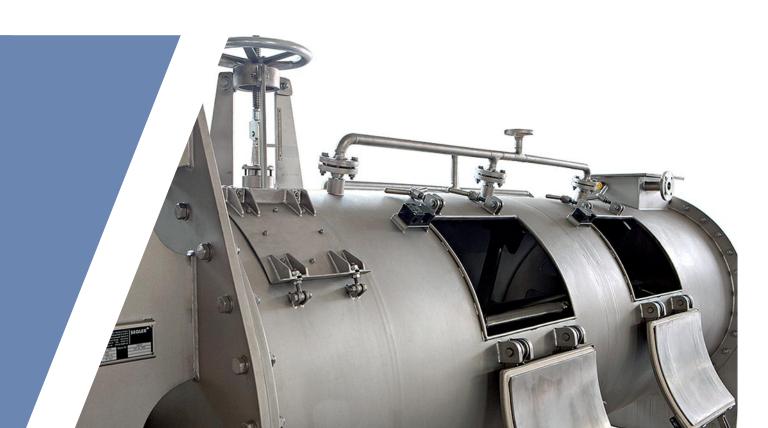

#### Characteristics

- Continuous mixing
- Intense mixing with gentle product treatment
- Mixing without sticking and leaving residues
- Processing of wheat flour and water so that a homogeneous dough is generated
- Product wetted parts made of stainless steel
- Maintenance friendly
- Robust design