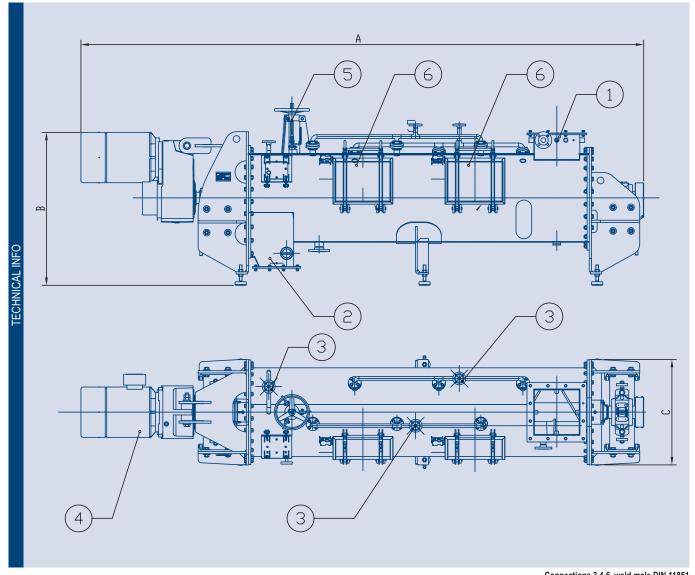

### **MOUNTING AND DIMENSIONS\***

DMF 1000

#### **DESCRIPTION/DETAILS**

- 1. Flour feed
- 2. Dough discharge
- 3. Cleaning
- 4. Drive
- 5. Weir adjustment
- 6. Control openings

Connections 3,4,6, weld male DIN 11851