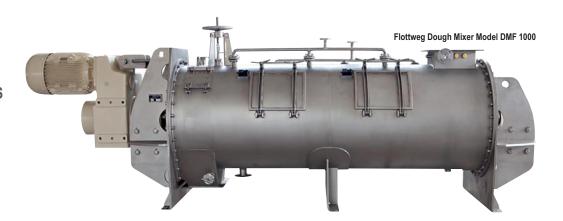

# FLOTTWEG DOUGH MIXER TECHNICAL DATA

DMF 1000 / 1500 / 2000

| TECHNICAL DATA OF THE DMF-SERIES* |                                                   |            |             |
|-----------------------------------|---------------------------------------------------|------------|-------------|
| Model                             | 1000                                              | 1500       | 2000        |
| Length (A)                        | 4,80 m                                            | 5,10 m     | 5,60 m      |
| Width (B)                         | 1,10 m                                            | 1,30 m     | 1,50 m      |
| Height (C)                        | 1,60 m                                            | 1,90 m     | 2,20 m      |
| Connected load                    | 37 - 45 kW                                        | 45 – 55 kW | 55 – 75 kW  |
| Weight                            | 2800 kg                                           | 3700 kg    | 4500 kg     |
| Speed                             | variable operation, driven by frequency converter |            |             |
| Capacity                          | 5 – 10 t/h                                        | 8 – 18 t/h | 12 – 25 t/h |