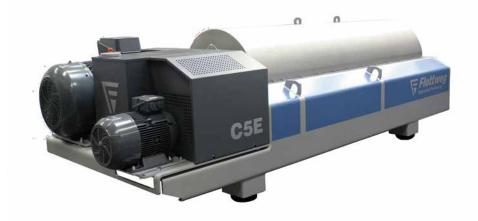

## **OVERVIEW**

| Task                 | Dewatering of the digested sludge in the Nordhausen sewage treatment plant |
|----------------------|----------------------------------------------------------------------------|
| Machines             | 2 x HTS decanter C5E                                                       |
| Year of construction | 2017                                                                       |